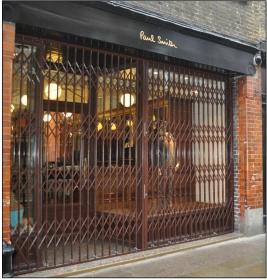

peration. Weight 24kg/m<sup>2</sup>

#### Installation

Collapsible gates can either be face fixed or reveal fixed. Single or double stack is available with a hinge aside option, plus hinge up tracks if required to leave a free clear ease of access without trip hazards.

#### Locking

Collapsible gates as standard come with single face fix locks, if over 1.2m high they will have 2 locks. Collapsible gates with upgraded hook locks if over 1.5m high will have 2 locks fitted.

### Finishes/ Colour

Polyester Powder Coated (PPC) to white RAL 9016 as standard or to any stocked BS or RAL colour at additional cost.

### Applications

Medium to high security on domestic, retail or commerical applications, manufactured from high grade steel for additional security.

### **TSF Collapsible Gate**