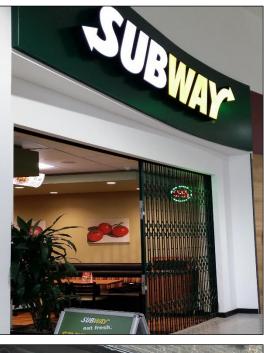

operation. Weight 24kg/m<sup>2</sup>

#### Installation

Collapsible gates can either be face fixed or reveal fixed. Single or double stack is available with a hinge aside option, plus hinge up tracks if required to leave a free clear ease of access without trip hazards.

#### Locking

Collapsible gates as standard come with single face fix locks, if over 1.2m high they will have 2 locks. Collapsible gates with upgraded hook locks if over 1.5m high will have 2 locks fitted.

### Finishes/ Colour

Polyester Powder Coated (PPC) to white RAL 9016 as standard or to any stocked BS or RAL colour at additional cost.

### Applications

Medium to high security on domestic, retail or commerical applications, manufactured from high grade steel for additional security.

### **TSF Collapsible Gate**